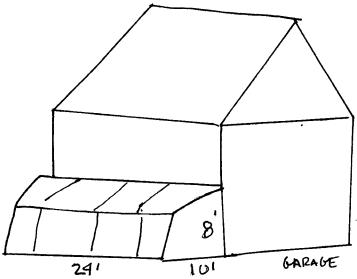

#### EXPLANATION/SUMMARY (attach additional sheets as necessary):

Mr. Affoleter is currently constructing a storage area attached to his garage for his boat. It qualifies as a storage shed because it is a separate use from his garage. As of this writing, he has not yet submitted his site plan to the City due to short notice. However, he described the shed's dimensions and the site has been reviewed by the Planner.

The shed is 24 feet long, 10 feet wide and 8 feet high. He planned to temporarily cover it with tarpaper and plastic. This would not meet our Code.

The Planning Commission reviewed this request at its 11/6/89 meeting.