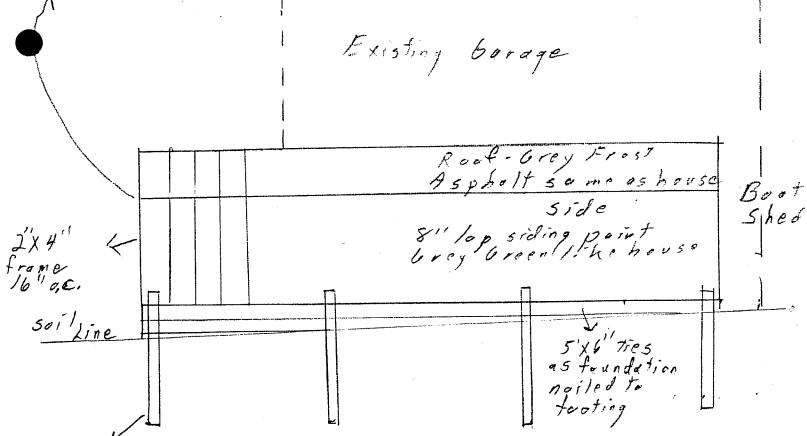

#### EXPLANATION/SUMMARY (attach additional sheets as necessary):

Mr. Affoleter is currently constructing a storage area attached to his garage for his boat. It qualifies as a storage shed because it is a separate use from his garage. As of this writing, he has not yet submitted his site plan to the City due to short notice. However, he described the shed's dimensions and the site has been reviewed by the Planner.

The shed is 24 feet long, 10 feet wide and 8 feet high. He planned to temporarily cover it with tarpaper and plastic. This would not meet our Code.

The Planning Commission reviewed this request at its 11/6/89 meeting.