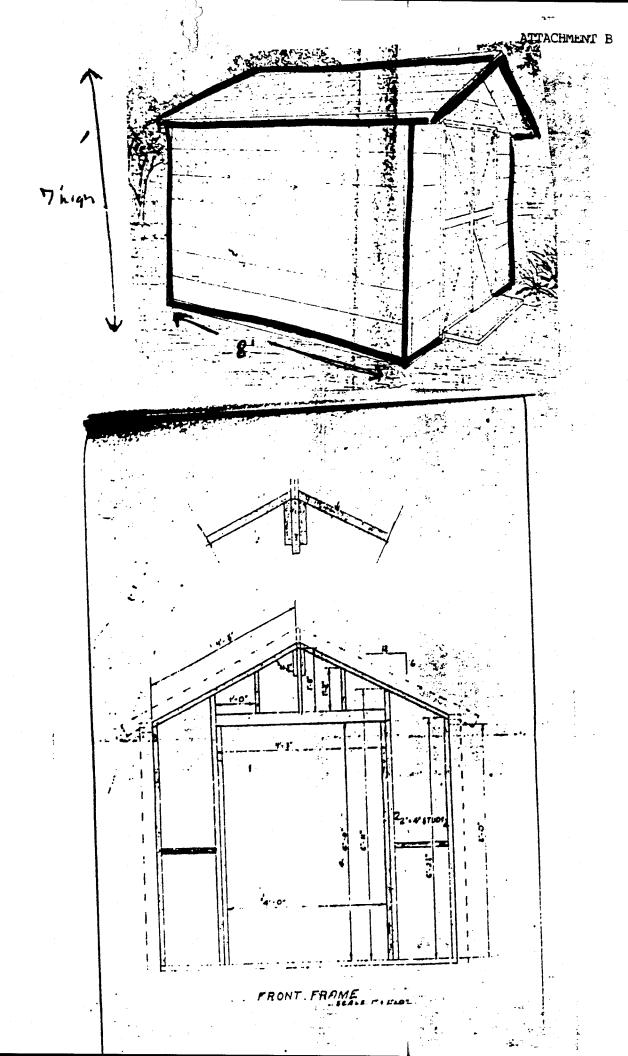

#### EXPLANATION/SUMMARY (attach additional sheets as necessary):

The proposed utility shed is located on the west side of the school building (see Attachment A). The construction material is wood with a white corrugated steel roof. The structure is seven (7) feet high, eight (8) feet long and eight (8) feet wide.

The Commission may wish to ask about the visibility of the roofing material. The shed will be used to hold cans for recycling for school fund-raising projects.

The Planning Commission reviewed this at its 11/6/89 meeting.

# FALCON HEIGHTS ELEMENTART SCHOOL

- wood SHED

- REST ON TREADED TIMBERS

- 2 x4 CONSTRUCTION

16" O.C.

- 3/4" PLYLOOD SIDING

- 2x6 PRETERS

11" 0 C

3/4" PLYLAD ROF

COX

- CORRUGATED WHITE STEEL ROOF

- wico STAINED

| Consen | t | X |
|--------|---|---|
|--------|---|---|

Poldcy\_\_\_\_