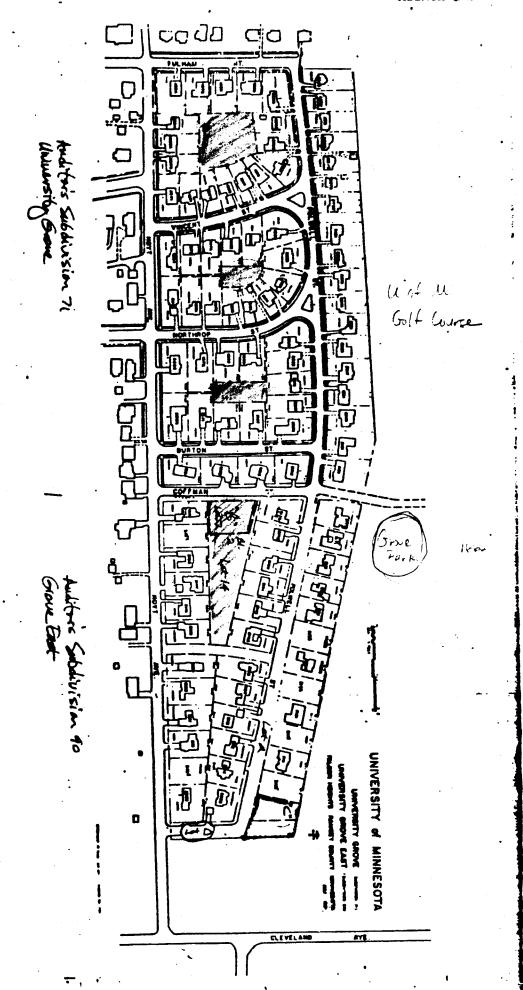

# UNIVERSITY GROVE NEIGHBORHOOD COMMONS AND LOTS 7 AND 14, WHICH ACT AS A COMMONS

In response to an inquiry from the University of Minnesota, Boche moved to recommend to the City Council that it not purchase the Neighborhood Commons Area and Lots 7 and 14, which act as a Commons, of University Grove. The motion was seconded by Barry and approved unanimously.

# CITY EASEMENT ON THE EXTENSION OF FOLWELL AVENUE IN AUDITOR'S SUBDIVISION NUMBER 90 IN THE UNIVERSITY GROVE NEIGHBORHOOD

Discussion ensued on whether the easement would be needed for street extension, whether it would be needed as a connection for the proposed bicycle/pedestrian trail as proposed in the Park and Recreation Plan and whether it should be given with no charge to the University.

MINUTES REGULAR PLANNING COMMISSION MEETING NOVEMBER 6, 1989 PAGE 4

Edgar Finegan, Secretary

Boche moved, seconded by Barry, that the Planning Commission support the City Council in their negotiations with the University of Minnesota to give up only 25 feet of the easement, which would increase the size of the lot to 12,090.60 if in doing so it would be of benefit to the City of Falcon Heights. The motion carried unanimously.