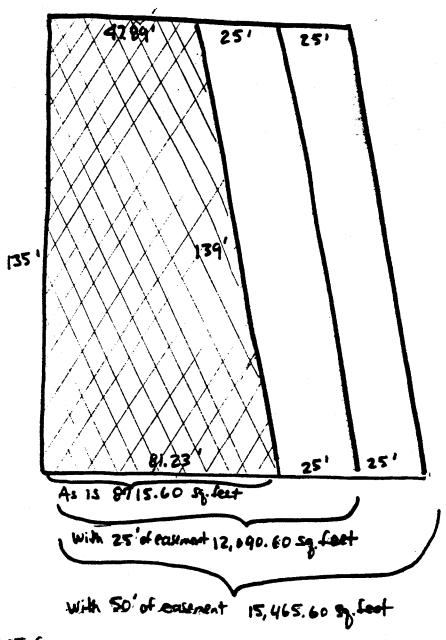

# CITY EASEMENT ON THE EXTENSION OF FOLWELL AVENUE IN AUDITOR'S SUBDIVISION NUMBER 90 IN THE UNIVERSITY GROVE NEIGHBORHOOD

Discussion ensued on whether the easement would be needed for street extension, whether it would be needed as a connection for the proposed bicycle/pedestrian trail as proposed in the Park and Recreation Plan and whether it should be given with no charge to the University.

MINUTES REGULAR PLANNING COMMISSION MEETING NOVEMBER 6, 1989 PAGE 4

Edgar Finegan, Secretary

Boche moved, seconded by Barry, that the Planning Commission support the City Council in their negotiations with the University of Minnesota to give up only 25 feet of the easement, which would increase the size of the lot to 12,090.60 if in doing so it would be of benefit to the City of Falcon Heights. The motion carried unanimously.