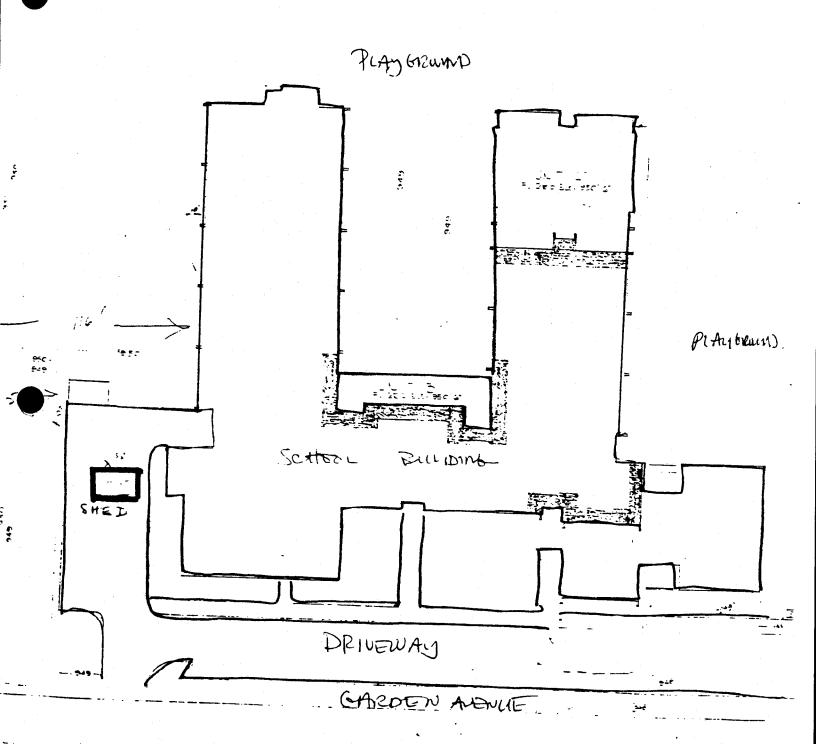

#### EXPLANATION/SUMMARY (attach additional sheets as necessary):

The proposed utility shed is located on the west side of the school building (see Attachment A). The construction material is wood with a white corrugated steel roof. The structure is seven (7) feet high, eight (8) feet long and eight (8) feet wide.

The Commission may wish to ask about the visibility of the roofing material. The shed will be used to hold cans for recycling for school fund-raising projects.

The Planning Commission reviewed this at its 11/6/89 meeting.

# FALCON HEIGHTS ELEMENTART SCHOOL

- wood SHED

- REST ON TREADED TIMBERS

- 2 x4 CONSTRUCTION

16" O.C.

- 3/4" PLYLOOD SIDING

- 2x6 PRETERS

11" 0 C

3/4" PLYLAD ROF

COX

- CORRUGATED WHITE STEEL ROOF

- wico STAINED

| Consen | t | X |
|--------|---|---|
|--------|---|---|

Poldcy\_\_\_\_