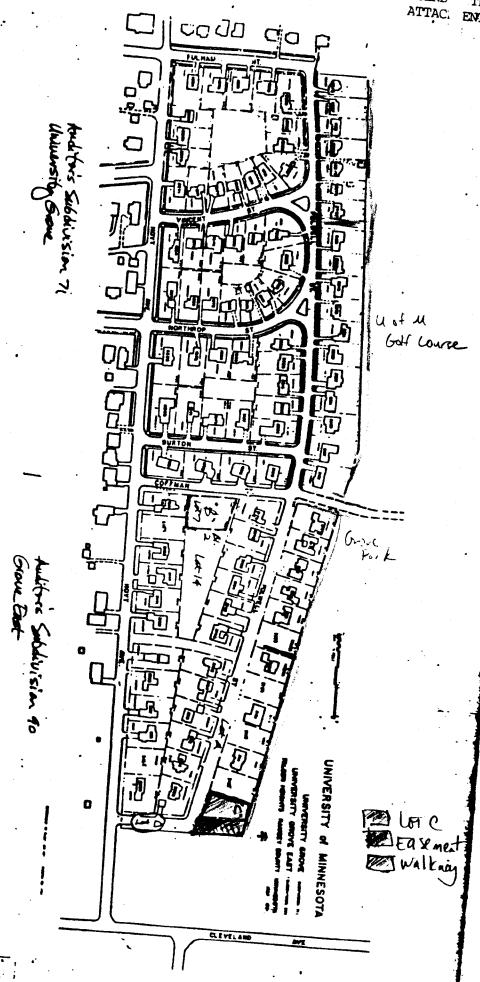

# UNIVERSITY GROVE NEIGHBORHOOD COMMONS AND LOTS 7 AND 14, WHICH ACT AS A COMMONS

In response to an inquiry from the University of Minnesota, Boche moved to recommend to the City Council that it not purchase the Neighborhood Commons Area and Lots 7 and 14, which act as a Commons, of University Grove. The motion was seconded by Barry and approved unanimously.

# CITY EASEMENT ON THE EXTENSION OF FOLWELL AVENUE IN AUDITOR'S SUBDIVISION NUMBER 90 IN THE UNIVERSITY GROVE NEIGHBORHOOD

Discussion ensued on whether the easement would be needed for street extension, whether it would be needed as a connection for the proposed bicycle/pedestrian trail as proposed in the Park and Recreation Plan and whether it should be given with no charge to the University.

MINUTES REGULAR PLANNING COMMISSION MEETING NOVEMBER 6, 1989 PAGE 4

Edgar Finegan, Secretary

Boche moved, seconded by Barry, that the Planning Commission support the City Council in their negotiations with the University of Minnesota to give up only 25 feet of the easement, which would increase the size of the lot to 12,090.60 if in doing so it would be of benefit to the City of Falcon Heights. The motion carried unanimously.