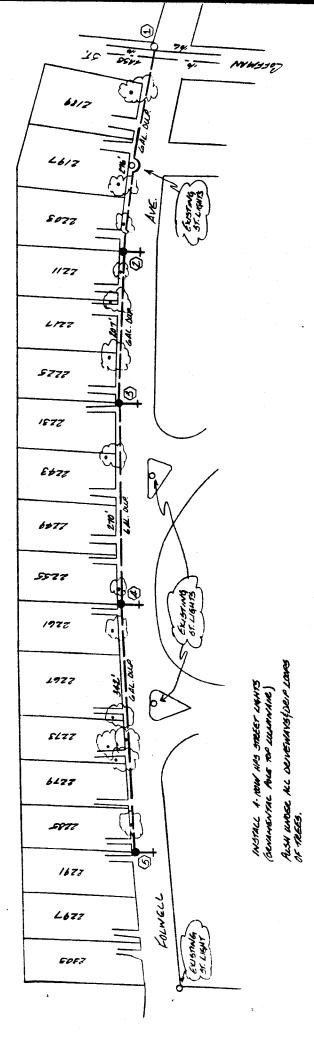

P. Chenoweth, and Bush offered to serve as Council representatives for the applicant review panel.

PCA TO LOCATE AIR QUALITY MONITORING INSTRUMENTS ABOVE PUBLIC WORKS GARAGE.

Wallin moved approval of a request from the Minnesota Pollution Control Agency to place air quality mointoring equipment above the City Public Works Garage, subject to the City Attorney's approval of the agreement. Motion carried unanimously.