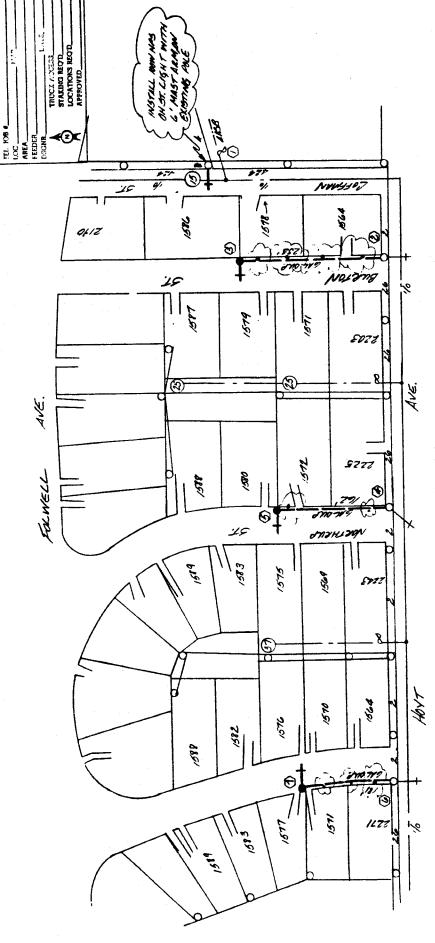

P. Chenoweth, and Bush offered to serve as Council representatives for the applicant review panel.

PCA TO LOCATE AIR QUALITY MONITORING INSTRUMENTS ABOVE PUBLIC WORKS GARAGE.

Wallin moved approval of a request from the Minnesota Pollution Control Agency to place air quality mointoring equipment above the City Public Works Garage, subject to the City Attorney's approval of the agreement. Motion carried unanimously.