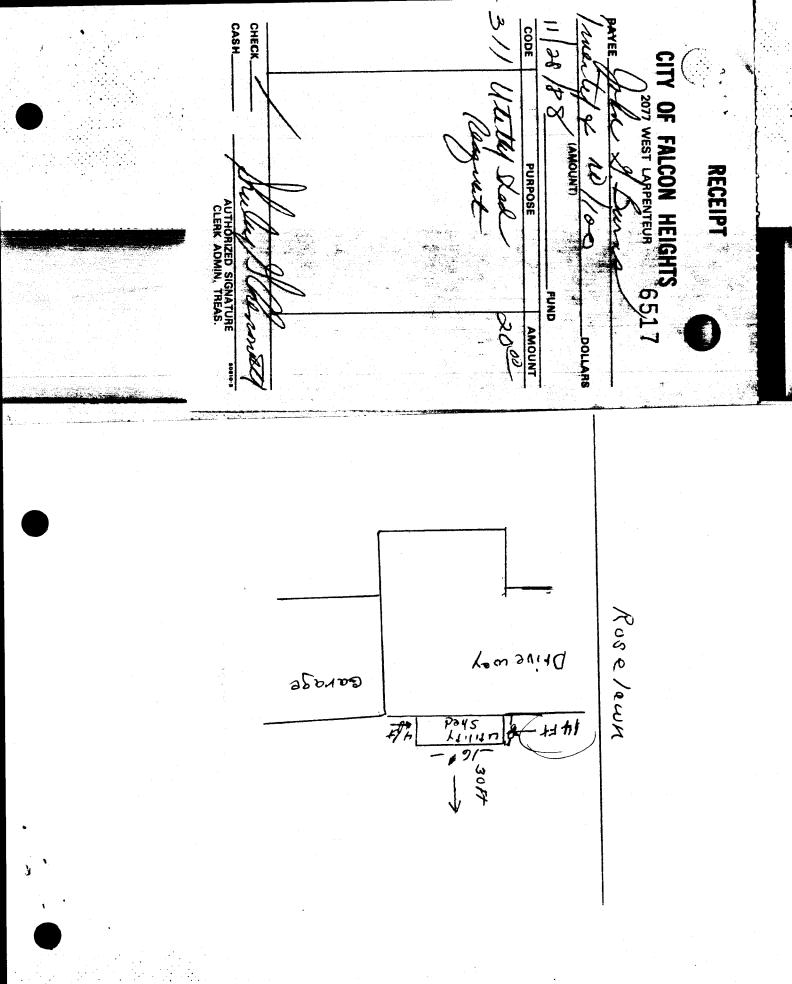

|
| Variance                                                                                                                       |
| Conditional Use                                                                                                                |
| Sub-Dividing                                                                                                                   |
| Massouf Val John Burns 1/24/88                                                                                                 |
| Applicant's interest in the above described real estate is                                                                     |
| Owner                                                                                                                          |



#### MINUTES REGULAR PLANNING COMMISSION MEETING DECEMBER 5, 1988

Chairman Black called the meeting to order at 7:30 P.M.

Black, Duncan, Nestingen, Daykin, Finegan, Grittner and Barry. Also present was Council Liaison Wallin.

PRESENT

Boche and Carroll

ABSENT

Mestingen moved, seconded by Barry, to approve the November 7, 1988 Planning Commission Minutes as presented. Motion carried unanimously.

11/7/88 MINUTES APPVD.

John Burns, 1910 Asbury, requested a permitted accessory use for a storage shed. He reviewed the placement of the shed on his lot and stated that he found it to be the most convenient area in his lot for such shed. The shet is 11 feet high, is bolted to a cement slab and is enclosed behind a fence on the Roselawn side of his property. Discussion centered around the fa