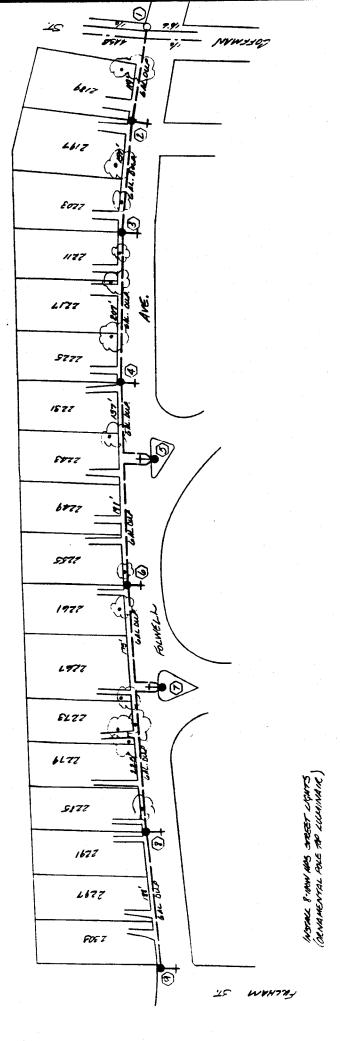

is to install 8 new street lights on Folwell from Coffman to Fulham, as shown on sketch #1. The one time cost is \$13,898.22.

N. S. P. would not be responsible for the removal of the four existing lights owned by the city.

Option #2 is to add four lights to the existing four, as shown on sketch #2, at a one-time cost of \$9,761.24.

Also, N. S. P. would propose to light the north-south streets as per sketch #3 for a one-time cost of \$6,912.11. There is no charge for the overhead light on Coffman, as this is a standard overhead light we install with a flat monthly rate of \$9.50.

November 30, 1988

Page 2

The flat rate for custom underground lights is currently \$13.15 per light, per month.

Sincerely,

CYNTHIA T. JENSEN

Associate Customer Service Representative

CTJ/coh

enclosure



Sketch #1

# Sketch #2





WOTAL 3-18W HPS STREET LIGHTS (BONAMENTAL POLE FOR LUMMAIR)

ALSN UNDER ALL SWEWALES, DEP LOOPS OF PEES JOHNEWAYS.

shore Street

ATTACHMENT "D"



### FALCON HEIGHTS

2077 W. LARPENTEUR AVENUE

FALCON HEIGHTS, MN 55113-5594

PHONE 612-644-5050

January 21, 1988

Mr. Ron Vanelli Assistant to the General Manager NSP-St. Paul Division 825 Rice Street St. Paul, MN 55117

Dear Ron,

On January 13, 1988, representatives of the University Grove Association appeared before the Falcon Heights City Council and expressed their concerns about inadequate street lights on the North-South Streets in the Grove area. I understand that you have spoken with them about their concerns and indicated that NSP is willing to conduct a study of the lighting needs.

The City Council ha