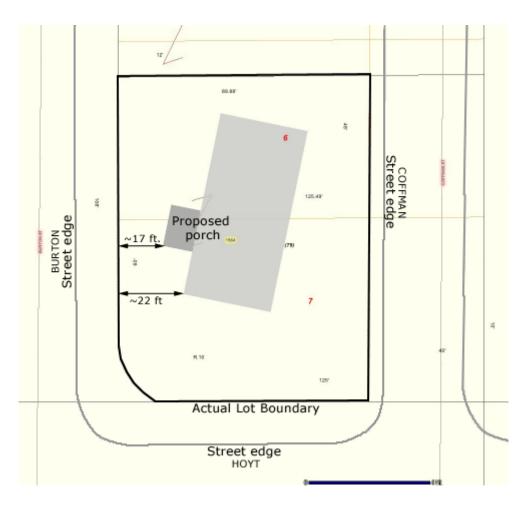

tion would not have a detrimental affect with regard to the balance of space between houses and I firmly believe it will retain the spirit and intent of the existing ordinances.

Sincerely,

That part of Lots 6 and 7, Block 6, Auditor's Subdivision No. 71, Ramsey County, Minnesota, which lies Westerly of the Easterly 40.00 feet of said Lots 6 and 7 (being the right of way of Coffman Street) and Southerly of the South line of the North 12.00 feet of said Lot 6, except that part of the above-described property lying Southeasterly of the arc of a circle concave to the Northwest having a radius of 10.00 feet, the West line of said Coffman Street and the North line of Hoyt Avenue are the tangents to the arc of said circle.

Setback Variance Application: 1564 Burton July, 2006 Site Plan Sketch



City of Falcon Heights 7/14/06













DISCLAIMER: This map is neither a legally recorded map nor a survey and is not intended to be used as one. This map is a compilation of records, information and data located in various city, county, state and federal offices and other sources regarding the area shown, and is to be used for reference purposes only.

SOURCES: Ramsey County (May 4, 2006), The Lawrence Group; May 4, 2006 for County parcel and property records data; May 2006 for commercial and residential

July 10, 2006

## Dear Property Owner:

The owner of 1564 Burton St., Falcon Heights, has requested a variance from city code in order to erect a porch addition to the front of the home, cantilevered over an existing patio. The city zoning code requires a thirty-foot front yard se