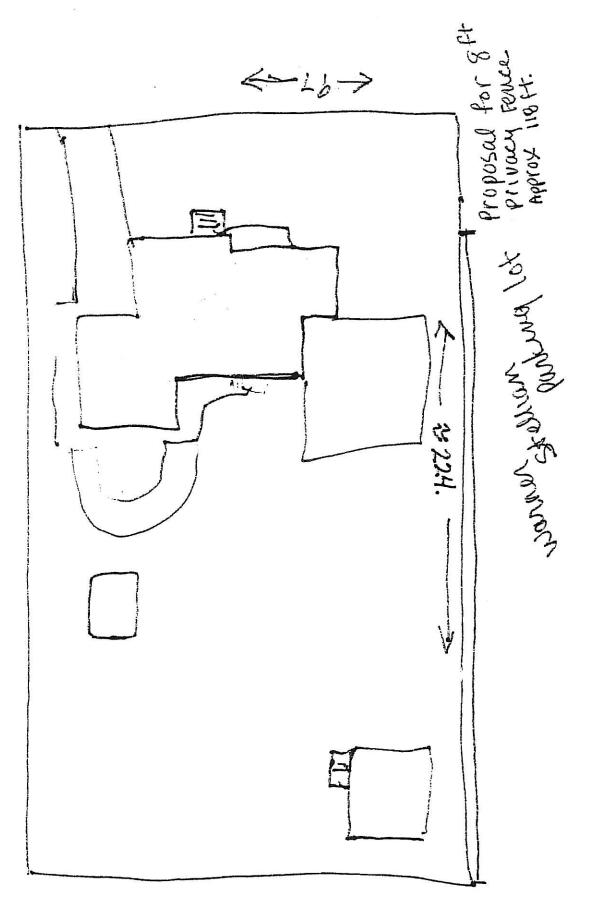

the debris more adequately for the businesses in the area to tend to—instead of blowing into the residential neighbors of the area.

# ⇒ Sound barrier:

Numerous times through out the day and evening we can't even have a conversation in our own back yard because of the traffic noise from the intersection of Larpenteur and Snelling. A taller fence will provide better sound absorption.

#### ⇒ Privacy:

O Allow us to have our backyard and not feel like we are on display for the parking lot of a commercial business. Almost daily people park and sit in their cars in the parking spots along the fence. These spots are angled towards our property. This makes me feel like I'm a drive-in theater that doesn't make any profit.

#### Example of the debris



#### Example of the deteriating fence.





¥

# CITY OF FALCON HEIGHTS RAMSEY COUNTY, MINNESOTA

IN RE:

Application of Tim and Geri Thomas, 1729 Snelling Avenue, for a fence height variance.

FINDINGS OF FACT AND RECOMMENDATION

On May 23, 2006, the Falcon Heights Planning Commission met at its regularly scheduled meeting to consider the application of Tim and Geri Thomas, 1729 Snelling Avenue, for a variance from the fence height limitations for a single family home in the R-1 Zoning District. The Planning Commission conducted a public hearing on the proposed Variance preceded by published and mailed notice. The applicant was present and the Planning Commission heard testimony from all interested persons wishing to speak and now makes the following:

#### FINDINGS OF FACT:

- 1. The subject property is zoned R-1, One Family Res