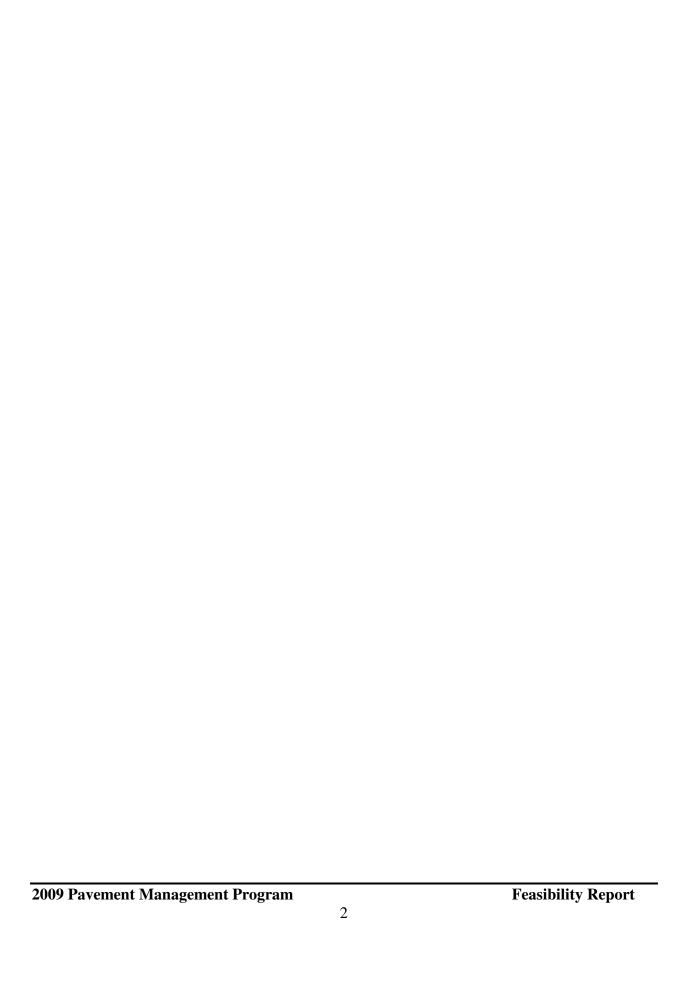

| 9  |
| <b>PROP</b>  | OSED STREET CONSTRUCTION                        | 10 |
| I.           | GENERAL COMMENTS                                | 10 |
| II.          | SPECIAL CONSIDERATIONS                          |    |
| C.           | Fry Street, Maple Knoll Drive and Garden Avenue | 10 |
| D.           | Prior Avenue                                    | 10 |
| <b>PROP</b>  | OSED FUNDING                                    | 11 |
| I.           | CITY ASSESSMENTS                                | 11 |
| II.          | MUNICIPAL STATE AID FUNDS                       | 11 |
| III.         | PROPOSED FUNDING SUMMARY                        | 11 |
| PRELI        | IMINARY ASSESSMENT ROLL                         | 12 |
| <b>ENGIN</b> | NEER'S ESTIMATE                                 | 14 |





2077 W. LARPENTEUR AVENUE FALCON HEIGHTS, MN 55113-5594 PHONE (651) 792-7600 FAX (651) 792-7610

February 6, 2009

City Council
City of Falcon Heights
2077 W. Larpenteur Avenue
Falcon Heights, Minnesota 55113-5594

RE: 2009 Pavement Management Program

Dear Mayor and City Council Members:

At the council meeting of December 10, 2008, the City Council authorized the preparation of a feasibility study for the improvements to the streets included in the 2009 Pavement Management Program. This study considers proposed improvements to the following streets:

- Prior Avenue, (Larpenteur Avenue to cul- de- sac)
- Maple Knoll Drive, (Fry Street to Garden Avenue)
- Garden Avenue, (Fry Street to West Snelling Frontage Road)
- Fry Street, (Maple Knoll Drive to Garden Avenue)

As a part of the stud