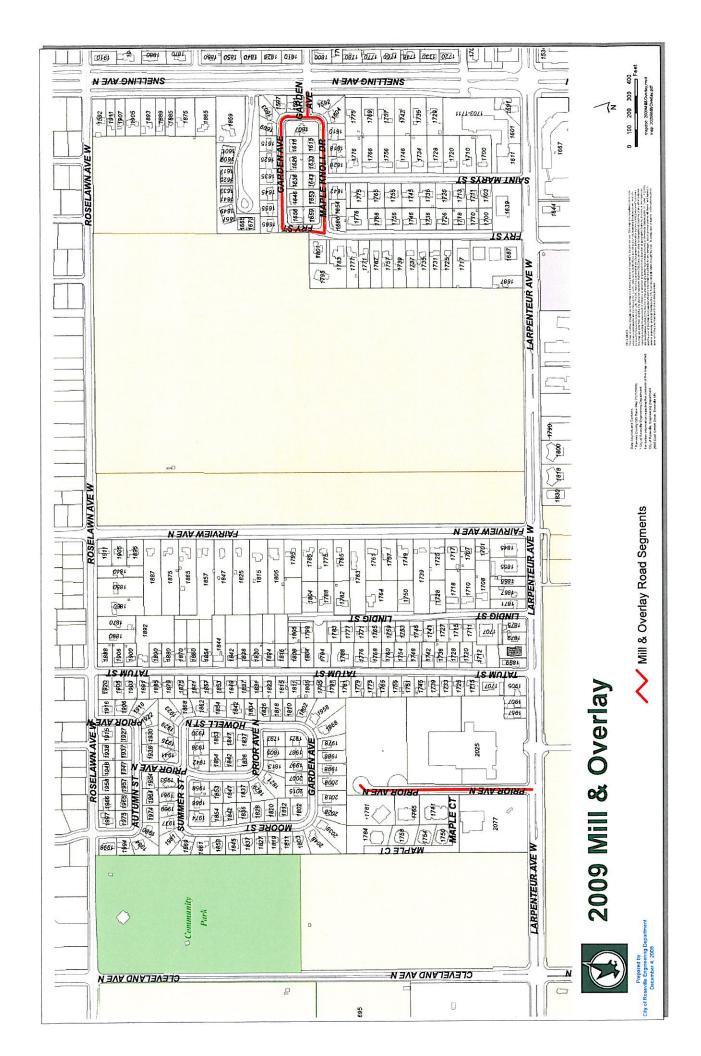

mizes the inconveniences residents experience due to construction.

It is expected that if these improvements are approved, the work will be completed during the 2009 construction season. As outlined by state law, projects initiated by council/staff require a 4/5 vote by the City Council for approval.

#### CONCLUSIONS AND RECOMMENDATIONS

#### I. CONCLUSIONS

- A. All portions of the project as proposed are feasible.
- B. Total Project Cost = \$231,598.22 (cost includes 17% engineering)

#### II. RECOMMENDATIONS

- A. Construct the project in 2009.
- B. Construct the project as proposed in this report.
- C. Fund the street reconstruction with Municipal State Aid funds, utility funds, and assessments as detailed in this report.
- D. Schedule a public hearing on Wednesday, March 25, 2009.







#### EXISTING STREET CONDITIONS

#### I. GENERAL COMMENTS

The project areas include single family and commercial properties, along with some Cityowned parcels. Most of the neighborhoods are fully developed. All of the streets are delineated with concrete curb and gutter; there are no existing sidewalks or paths along the streets. The residential streets are typically 30 feet wide. Prior Avenue is approximately 40 feet wide.

Falcon Heights' pavement management system utilizes a pavement condition index (PCI) rating of 0 to 100. This rating is based on surficial pavement observations. Generally, the indices correspond to a level of most cost effective improvement as follows: 0-35 = pavement reconstruction; 36-65 = asphalt overlay; and 66-100 = sealcoat and/or crack sealing. This rati