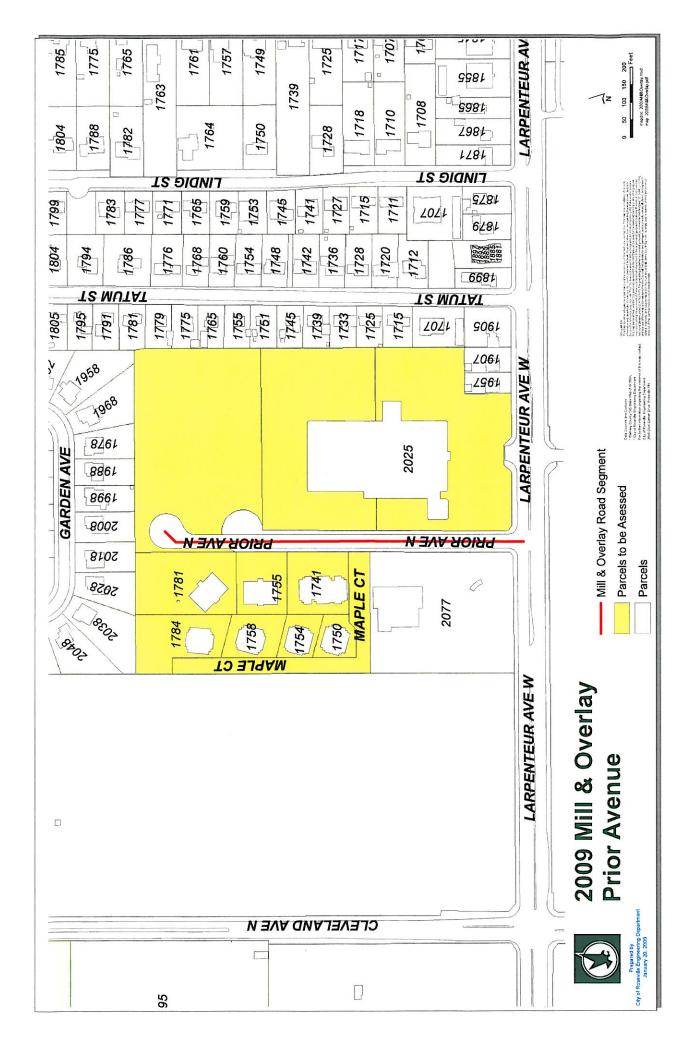

# CITY OF FALCON HEIGHTS Regular Meeting of the City Council City Hall 2077 West Larpenteur Avenue