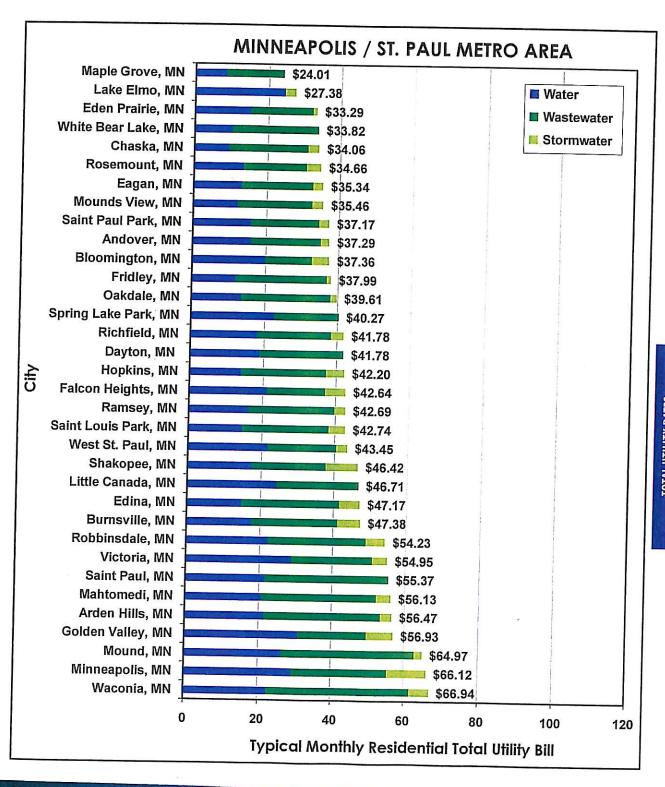

#### Sanitary Sewer

Rates paid into this fund pay for our sanitary sewer infrastructure as well as fees we are charged by the Metropolitan Council Environmental Services (MCES) to treat wastewater produced in our city. For 2010, MCES will be increasing our rates by roughly 14%. Staff is recommending that a greater percentage of staff compensation be allocated to this account to better reflect responsibilities and to ease pressure on the general fund. Further, staff recommends that any scheduled transfer to offset deficits in the 2009 and 2010 general fund budgets come from this fund because of tax-exempt properties paying sanitary sewer charges, where they do not pay into other funds. The proposed rate for 2010 is \$55.50/quarter (\$18.50/month), a \$2.50/month increase over the 2009 rate. Anything less that this new rate will result in the fund not covering expenses for 2010. The attached chart shows that even with a \$2.50/month increase to \$18.50/month, our rate is still in the lower quarter of rates in the metropolitan area.