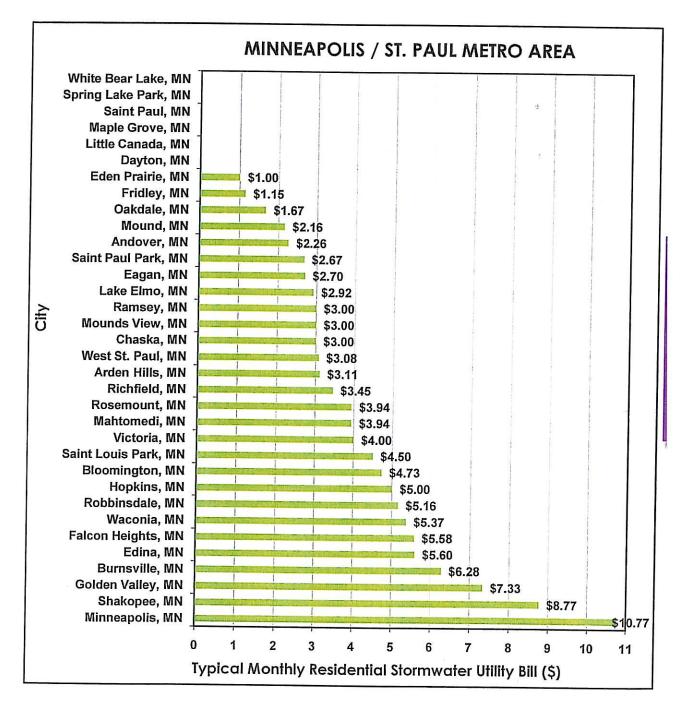

#### Storm Sewer

Rates collected in this fund pay for the storm sewer infrastructure, which conveys our stormwater to area lakes, rivers and streams. Payments to suppliers are decreasing due to the fact that we now use existing staff and equipment to sweep our streets. Staff is recommending no change in the storm sewer rates for 2010 (\$16.75/quarter. \$5.58/month). Keeping this rate constant will most likely lower our position as compared to other cities' rates in the metropolitan area (chart attached).