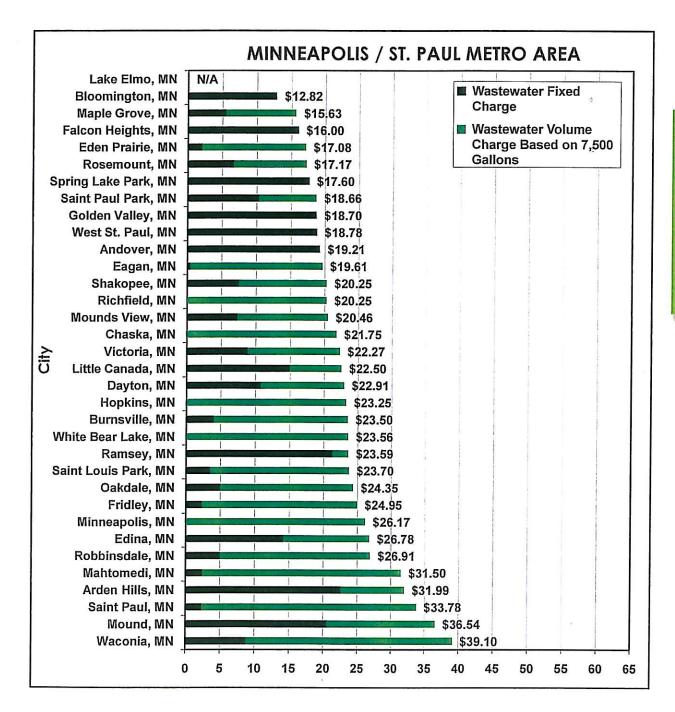

#### Sanitary Sewer

Rates paid into this fund pay for our sanitary sewer infrastructure as well as fees we are charged by the Metropolitan Council Environmental Services (MCES) to treat wastewater produced in our city. For 2010, MCES will be increasing our rates by roughly 14%. Staff is recommending that a greater percentage of staff compensation be allocated to this account to better reflect responsibilities and to ease pressure on the general fund. Further, staff recommends that any scheduled transfer to offset deficits in the 2009 and 2010 general fund budgets come from this fund because of tax-exempt properties paying sanitary sewer charges, where they do not pay into other funds. The proposed rate for 2010 is \$55.50/quarter (\$18.50/month), a \$2.50/month increase over the 2009 rate. Anything less that this new rate will result in the fund not covering expenses for 2010. The attached chart shows that even with a \$2.50/month increase to \$18.50/month, our rate is still in the lower quarter of rates in the metropolitan area.