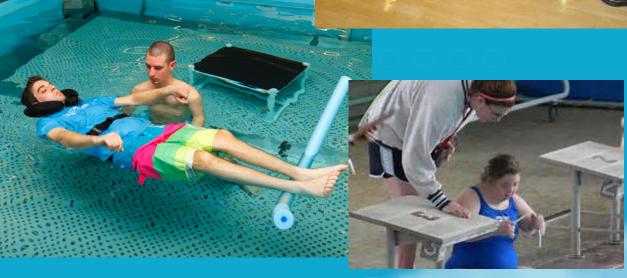

- Potential Start-up Cost Savings
  - Reducing need for staff hiring and training
  - Reduce equipment costs
    - Fitness equipment start-up costs could be reduced by \$200,000 to \$250,000
  - Reduce marketing expenses leveraging outside providers existing marketing
- Ramp-up timing
  - Higher initial membership levels drawing from programs already in place
  - Built in base of former YMCA members and program participants
- Net financial impact
  - Less gross revenue for overall facility
  - Balanced by significantly lower expenses
  - Improved bottom line ideally
- NOTE: Detailed financial analysis of potential impact will be in Final Report

# Programming

# **Older Active Adults & Seniors**











# **Fitness**









# Therapy, Rehab, and Special Needs

**Programming** 











# **Learn to Swim**

**Water Safety** 











|              | Aquati