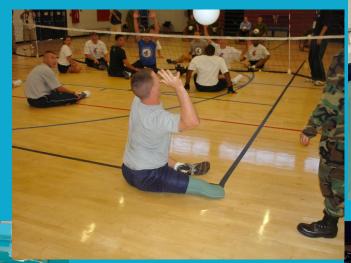

**

- Potential Start-up Cost Savings
  - Reducing need for staff hiring and training
  - Reduce equipment costs
    - Fitness equipment start-up costs could be reduced by \$200,000 to \$250,000
  - Reduce marketing expenses leveraging outside providers existing marketing
- Ramp-up timing
  - Higher initial membership levels drawing from programs already in place
  - Built in base of former YMCA members and program participants
- Net financial impact
  - Less gross revenue for overall facility
  - Balanced by significantly lower expenses
  - Improved bottom line ideally
- NOTE: Detailed financial analysis of potential impact will be in Final Report

# Programming

# **Older Active Adults & Seniors**











# **Fitness**









# Therapy, Rehab, and Special Needs

**Programming** 











# **Learn to Swim**

**Water Safety** 











|              | Aquati