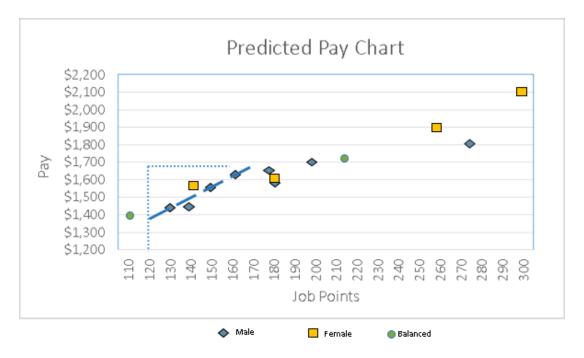

#### 3. ADMINISTRATION DEPARTMENT REPORT

A) Consider Approval of the 2022 Pay Equity Report, Sarah Cotton

Action Taken: Motion by Lyden, seconded by Ruhland, to approve the report as presented, was adopted