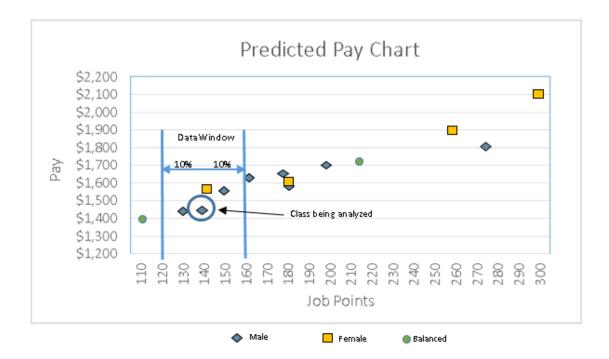

d in the above definition: comparable value, male compensation and consistently below.

### I. Defining "Comparable Value"

Except for classes in the lower and upper 10% of the point range, comparable value is defined by drawing a 20% window around the job class being analyzed. Each window extends 10% of the range of points on each side of the class. In the example, there is a range of 200 points from lowest to highest, so 10% would be 20 points. Each window must have at least three male classes (two of which have different points) and must include at least 20% of all male classes in the jurisdiction. If this criteria is not met, the window will expand at 5% increments on either side until the required number of male classes are included. The drawing below shows one window for one class.





### **II. Defining "Male Compensation" or "Predicted Pay**

A. The first step in defining male compensation is to draw a "mini" regression line through the male classes in the window.



B. The second step in defining male compensation is to look at the class being analyzed and the same point on the mini regression line. This point is called predicted pay.



# 

### III. Defining "Consistently Below"

- A. A determination is made as to whether the class being analyzed falls above or below predicted pay. In the example, the female class being analyzed is above predicted pay.
- B. A new window is drawn when the next class is analyzed. This continues until all classes have been analyzed.







C. When all the classes have been analyzed, a predicted pay line is drawn.

D. The tabulation