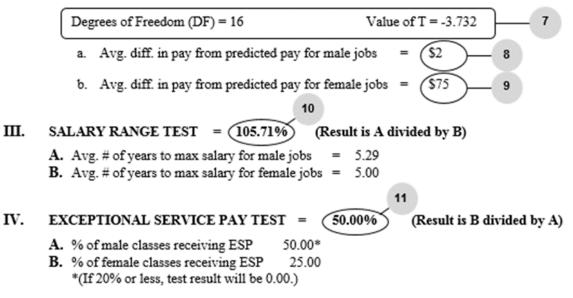

ple reports as you read the following explanations. Each numbered explanation corresponds to a shaded number on the examples on pages three, five and six. For informational purposes, a sample of a graph produced with the Pay Equity Analysis software is shown on page seven.

# **MINNESOTA**

### **Compliance Report**

Pay Equity Implementation Report data. Parts II, III and IV of the Compliance Report give test results. For more detail on each test, refer to Minnesota Rules Chapter 3920.

The statistical analysis, salary range and exceptional service pay test results are shown below. Part I is general information from the

#### I. GENERAL JOB CLASS INFORMATION



\*(Result is % of male classes below predicted pay divided by % of female classes below predicted pay.)

#### B. T-test Results



# 

# **Compliance Report**

Explanations below correspond to shaded numbers on page three.

- 1. Average Maximum Monthly Salary for Employees in Male Classes
- 2. Average Maximum Monthly Salary for Employees in Female Classes
- **3.** Overall Average Maximum Monthly Salary for an Employee
- 4. Underpayment Ratio

The minimum requirement to pass the statistical analysis test is an underpayment ratio of 80%. The underpayment ratio is calculated by dividing the percentage of male classes below predicted pay (item five) by the percentage of female classes below predicted pay (item six). In the example on page three,  $37.5 \div 25 = 150\%$ . Jurisdictions with an underpayment ratio below 80% can improve their score by increasing salaries for female classes to at or above predicted pay are o