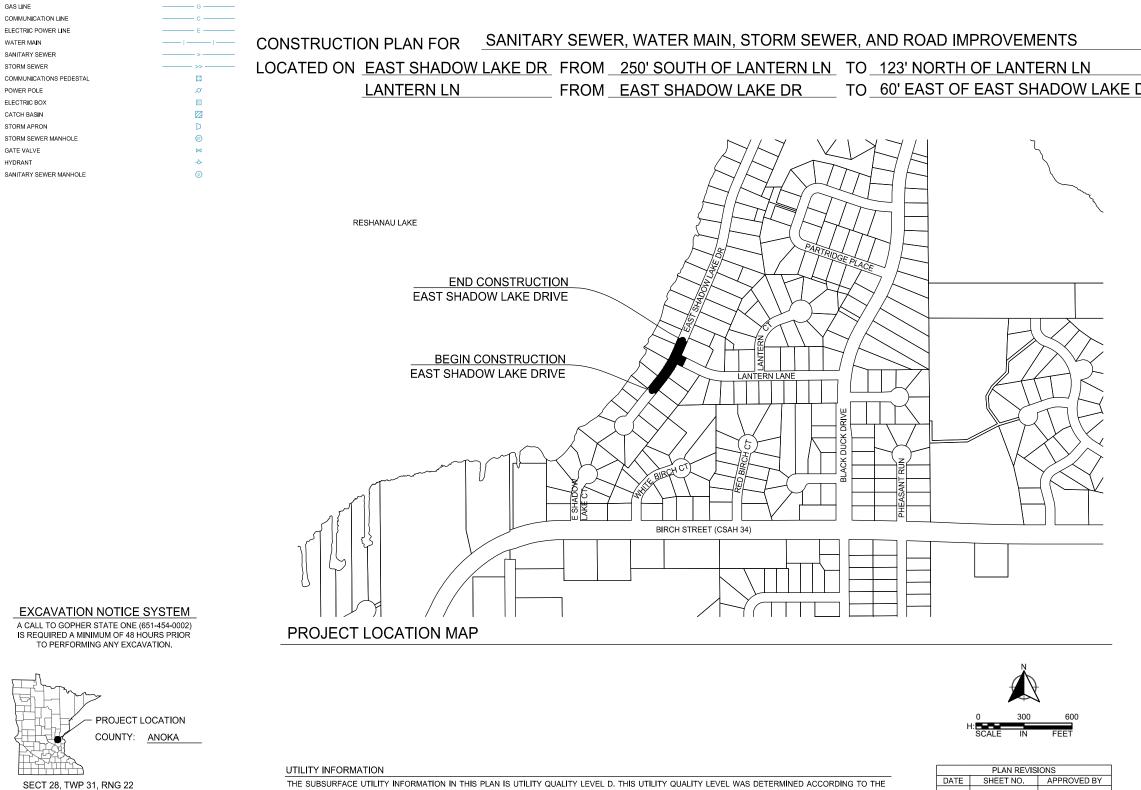

C) Consider Approval of Resolution No. 22-23, Order Project, Approve the Plans and Specifications and Authorize the Ad for Bid, 2022 East Shadow Lake Drive Utility Project, Diane Hankee

Action Taken: Motion by Stoesz, seconded by Ruhland, to approve Resolution No. 22-23 including seeking an alternate in the bidding process, was adopted