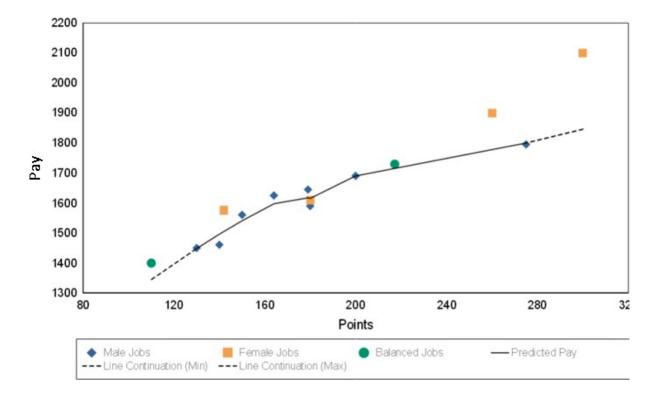

#### 3. ADMINISTRATION DEPARTMENT REPORT

A) Consider Approval of the 2022 Pay Equity Report, Sarah Cotton

Action Taken: Motion by Lyden, seconded by Ruhland, to approve the report as presented, was adopted