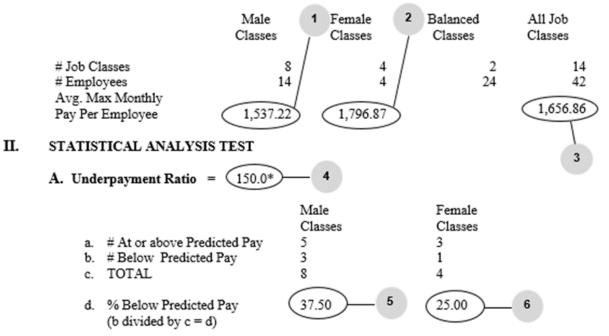

the next few pages is intended to explain the three reports produced by the Pay Equity Management System Software. Look at the sample reports as you read the following explanations. Each numbered explanation corresponds to a shaded number on the examples on pages three, five and six. For informational purposes, a sample of a graph produced with the Pay Equity Analysis software is shown on page seven.

# **MINNESOTA**

### **Compliance Report**

Pay Equity Implementation Report data. Parts II, III and IV of the Compliance Report give test results. For more detail on each test, refer to Minnesota Rules Chapter 3920.

The statistical analysis, salary range and exceptional service pay test results are shown below. Part I is general information from the

#### I. GENERAL JOB CLASS INFORMATION



\*(Result is % of male classes below predicted pay divided by % of female classes below predicted pay.)

#### B. T-test Results



# 

# **Compliance Report**

Explanations below correspond to shaded numbers on page three.

- 1. Average Maximum Monthly Salary for Employees in Male Classes
- 2. Average Maximum Monthly Salary for Employees in Female Classes
- **3.** Overall Average Maximum Monthly Salary for an Employee
- 4. Underpayment Ratio

The minimum requirement to pass the statistical analysis test is an underpayment ratio of 80%. The underpayment ratio is calculated by dividing the percentage of male classes below predicted pay (item five) by the percentage of female classes below predicted pay (item six). In the example on page three,  $37.5 \div 25 = 150\%$ . Jurisdictions with a