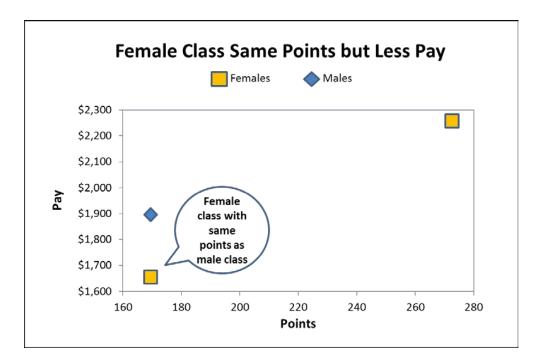

that of the male class.

#### Graph illustrating inequity for female job class.





#### 2. A female class has the same points as a male class but less compensation.

**Example:** In this case, the female job class of secretary and the male job class of maintenance have the same points but the secretary receives less pay.

|             |      |               | Max.    |
|-------------|------|---------------|---------|
|             |      | Class         | Monthly |
| Job Title   | Type | <b>Points</b> | Salary  |
| City Clerk  | F    | 275           | \$2265  |
| Maintenance | М    | 171           | \$1900  |
| Secretary   | F    | 171           | \$1630  |

The minimum requirement to correct this inequity is that the female class must have a salary at least equal to the male class.







# **3.** A female class has points between two male classes but compensation is not between or above the two male classes.

**Example:** In this case, the female job class of receptionist has points between two male classes but receives less pay than either of them.

|              |      |          | Max.    |
|--------------|------|----------|---------|
|              |      | Class    | Monthly |
| Job Title    | Type | Points 1 | Salary  |
| City Clerk   | F    | 275      | \$2370  |
| Maintenance  | М    | 171      | \$1900  |
| Receptionist | F    | 141      | \$1250  |
| Custodian    | М    | 111      | \$1500  |

The minimum requirement to correct this inequity is that the female class must have a salary somewhere between the two male classes.







**N** 4

# 4. A female clas