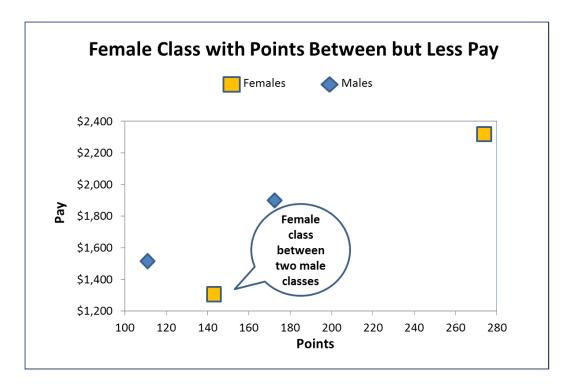

st equal to the male class.







# **3.** A female class has points between two male classes but compensation is not between or above the two male classes.

**Example:** In this case, the female job class of receptionist has points between two male classes but receives less pay than either of them.

|              |      |          | Max.    |
|--------------|------|----------|---------|
|              |      | Class    | Monthly |
| Job Title    | Type | Points 1 | Salary  |
| City Clerk   | F    | 275      | \$2370  |
| Maintenance  | М    | 171      | \$1900  |
| Receptionist | F    | 141      | \$1250  |
| Custodian    | М    | 111      | \$1500  |

The minimum requirement to correct this inequity is that the female class must have a salary somewhere between the two male classes.







**N** 4

# 4. A female class, rated lower than all male classes, is not compensated as reasonably proportionate to points as other classes.

**Example:** In this case, the retail clerk has a salary of \$700 per month below the custodian but only six fewer points. For all other job classes where there is a salary difference, there is a larger difference in points. For example, the maintenance supervisor's salary is \$300/month less than the police officer and there is a difference of 23 points.

|                  |      |                   | Max.          |
|------------------|------|-------------------|---------------|
|                  |      | Class             | Monthly       |
| <u>Job Title</u> | Type | Points [Variable] | <u>Salary</u> |
| City Clerk/Admin | F    | 275