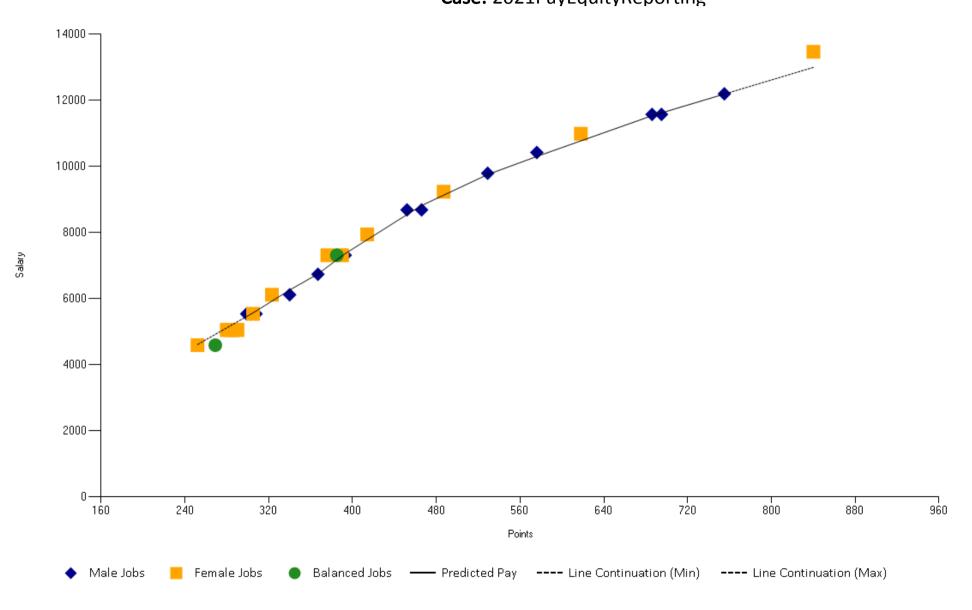

#### 3. ADMINISTRATION DEPARTMENT REPORT

A) Consider Approval of the 2022 Pay Equity Report, Sarah Cotton

Action Taken: Motion by Lyden, seconded by Ruhland, to approve the report as presented, was adopted

#### 3. ADMINISTRATION DEPARTMENT REPORT

- A) Consider Approval of the 2022 Pay Equity Report, Sarah Cotton
- B) Consider the Appointment of Community Service Officer, Meg Sawyer
- C) Consider the Appointment of Public Works Superintendent, Meg Sawyer
- D) Consider the Appointment of Utilities Maintenance Worker, Meg Sawyer
- E) Consider the Appointment of Police Officer, Meg Sawyer