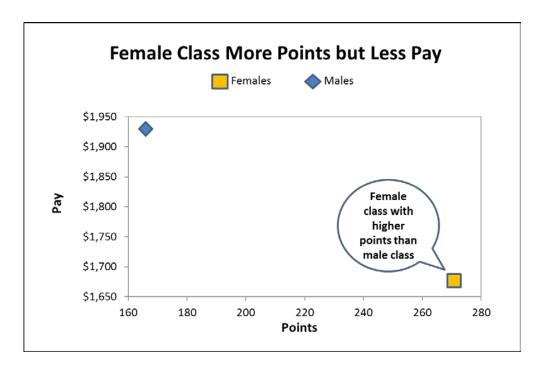

exist for inequities or a compensation disadvantage are described.

#### 1. A female class with higher points has less compensation than a male class with lower points.

**Example:** In this case, the female job class of city clerk has more points but less pay than the male job class of maintenance supervisor.

|             |             |        | Max.    |
|-------------|-------------|--------|---------|
|             |             | Class  | Monthly |
| Job Title   | <u>Type</u> | Points | Salary  |
| City Clerk  | F           | 275    | \$1665  |
| Maint. Sup. | М           | 171    | \$1925  |

The minimum requirement to correct this inequity is that the female class must have a salary at least equal to that of the male class.

#### Graph illustrating inequity for female job class.





#### 2. A female class has the same points as a male class but less compensation.

**Example:** In this case, the female job class of secretary and the male job class of maintenance have the same points but the secretary receives less pay.

|             |      |               | Max.    |
|-------------|------|---------------|---------|
|             |      | Class         | Monthly |
| Job Title   | Type | <b>Points</b> | Salary  |
| City Clerk  | F    | 275           | \$2265  |
| Maintenance | М    | 171           | \$1900  |
| Secretary   | F    | 171           | \$1630  |

The minimum requirement to correct this inequity is that the female class must have a salary at least equal to the male class.







# **3.** A female class has points between two male classes but compensation