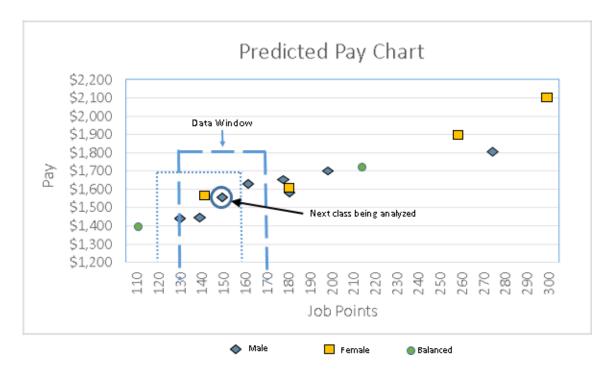

#### 3. ADMINISTRATION DEPARTMENT REPORT

A) Consider Approval of the 2022 Pay Equity Report, Sarah Cotton

Action Taken: Motion by Lyden, seconded by Ruhland, to approve the report as presented, was adopted