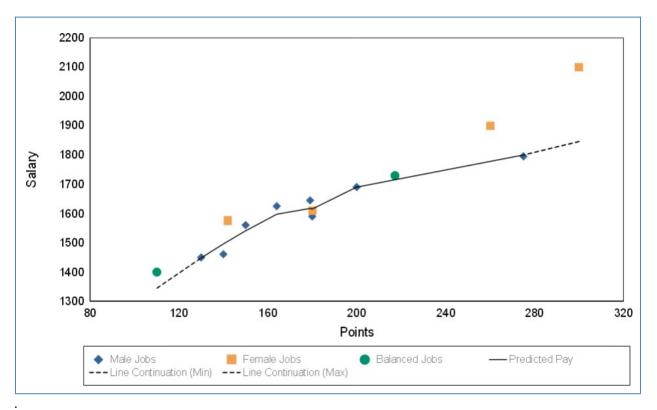

| 10           | 12             | 22                  | Balan oed                  | 217             | \$1,730.85       | \$1,748.34       | (\$17.49)         |
| 13         | Producer           | 0            | 1              | 1                   | Female                     | 260             | \$1,900.00       | \$1,773.81       | \$126.19          |
| 12         | Director           | 1            | 0              | 1                   | Male                       | 275             | \$1,795.76       | \$1,800.99       | (\$5.23)          |
| 14         | General Manager    | 0            | 1              | 1                   | Female                     | 300             | \$2,100.67       | \$1,846.29       | \$254.38          |

Job Number Count: 14



## Predicted Pay Graph



## Job Class Data Entry List Report

Shows the data that has been entered for computation. This report should be carefully reviewed before computing the results. If any errors are found, they must be corrected before computing results.

|                                               |                    |              |                |       |                |                  |                  | Stageville Thea      | ater First St     | ep To Broadway!            |
|-----------------------------------------------|--------------------|--------------|----------------|-------|----------------|------------------|------------------|----------------------|-------------------|----------------------------|
| Job Class Data Entry Verification List LGID 1 |                    |              |