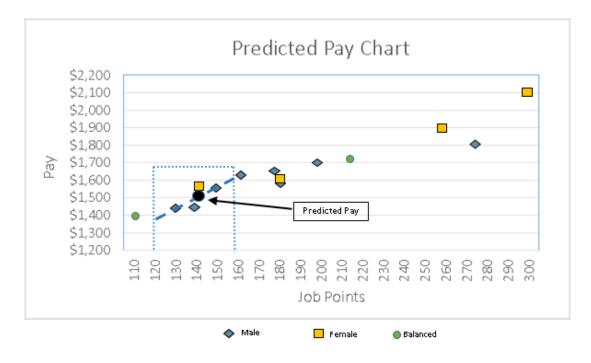

#### 3. ADMINISTRATION DEPARTMENT REPORT

A) Consider Approval of the 2022 Pay Equity Report, Sarah Cotton

Action Taken: Motion by Lyden, seconded by Ruhland, to approve the report as presented, was adopted