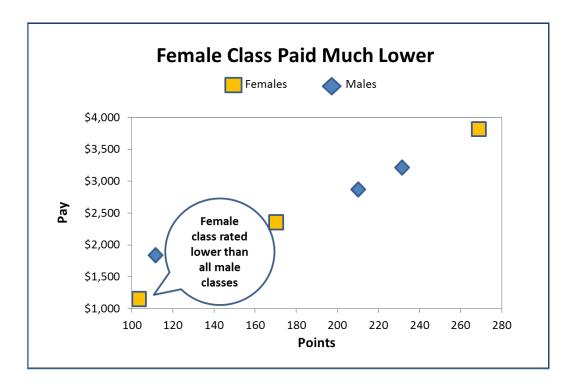

|
|                  |      |                   |               |

While some difference in salary is acceptable due to the point difference, the salary for the retail clerk with 105 points must be much closer to the salary for the custodian with 111 points. When there is a question regarding the salary for female class or classes rated lower than all male classes, the judgment is made on a case-by-case basis, and the main considerations are the relationship of points and pay between other classes in the jurisdiction and past history of pay relationships that were previously in compliance. In this case, the minimum requirement to correct this inequity would be that the salary for the retail clerk would be approximately \$1,650/month.

#### Graph illustrating inequity for female class.





## Salary Range Test

This is an example to show how the salary range test is calculated. It is not necessary to calculate this test manually if the software is being used. If the software is not being used, the following steps will produce a result for this test. Information is recorded for male or female classes only, not balanced classes. The information for this example is taken from the Data Entry List Report on page seven.

JURISDICTION: Stageville Theatre

#### Step 1

Look at the "years to max" column and identify male classes with an established number of years to move through a salary range.

| Title              | Years to Max          |
|--------------------|-----------------------|
| Stage Crew         | 5                     |
| Props Chief        | 5