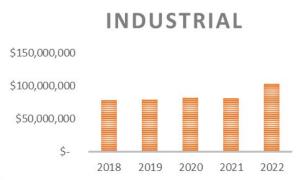

#### **Market Value History**

The graphs below indicate how aggregate values have changed over the last 5 years for each of the four largest property types.

#### 2022 Market Value Statistics & New Construction

The tables below indicate the percentage change (YOY) for each of the four largest property types as well as the total market value. The increase due to New Construction (NC) is also included in the table below.

|               |          |               | %                 |                      |
|---------------|----------|---------------|-------------------|----------------------|
| Property Type | 2022 EMV | I             | Increase/Decrease | % Increase Due to NC |
| Residential   | \$       | 3,026,497,900 | 26.26%            | 3.80%                |
| Agricultural  | \$       | 55,837,200    | 7.32%             | 0.90%                |
| Apartment     | \$       | 31,023,300    | 18.26%            | -                    |
| Commercial    | \$       | 117,836,900   | 13.24%            | 1.92%                |
| Industrial    | \$       | 103,514,500   | 27.69%            | 0.005%               |
| Total EMV     | \$       | 3,338,173,100 | 25.33%            | 3.52%                |