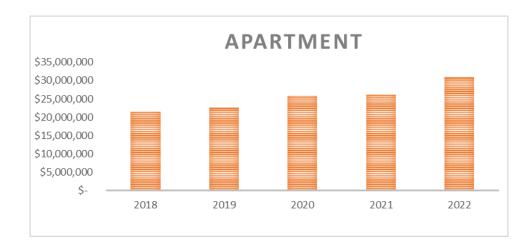

#### **Market Value History**

The graphs below indicate how aggregate values have changed over the last 5 years for each of the four largest property types.

#### 2022 Market Value Statistics & New Construction

The tables below indicate the percentage change (YOY) for each of the four largest property types as well as the total market value. The increase due to New Construction (NC) is also included in the table below.

|               |          |               | %                 |                      |
|---------------|----------|---------------|-------------------|----------------------|
| Property Type | 2022 EMV | I             | Increase/Decrease | % Increase Due to NC |
| Residential   | \$       | 3,026,497,900 | 26.26%            | 3.80%                |
| Agricultural  | \$       | 55,837,200    | 7.32%             | 0.90%                |
| Apartment     | \$       | 31,023,300    | 18.26%            | -                    |
| Commercial    | \$       | 117,836,900   | 13.24%            | 1.92%                |
| Industrial    | \$       | 103,514,500   | 27.69%            | 0.005%               |
| Total EMV     | \$       | 3,338,173,100 | 25.33%            | 3.52%                |