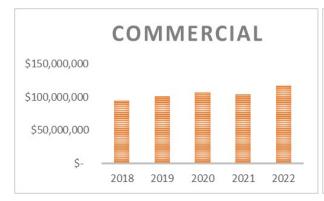

#### **Market Value History**

The graphs below indicate how aggregate values have changed over the last 5 years for each of the four largest property types.

#### 2022 Market Value Statistics & New Construction

The tables below indicate the percentage change (YOY) for each of the four largest property types as well as the total market value. The increase due to New Construction (NC) is also included in the table below.

|               |          |               | %                 |                      |
|---------------|----------|---------------|-------------------|----------------------|
| Property Type | 2022 EMV | I             | Increase/Decrease | % Increase Due to NC |
| Residential   | \$       | 3,026,497,900 | 26.26%            | 3.80%                |
| Agricultural  | \$       | 55,837,200    | 7.32%             | 0.90%                |
| Apartment     | \$       | 31,023,300    | 18.26%            | -                    |
| Commercial    | \$       | 117,836,900   | 13.24%            | 1.92%                |
| Industrial    | \$       | 103,514,500   | 27.69%            | 0.005%               |
| Total EMV     | \$       | 3,338,173,100 | 25.33%            | 3.52%                |