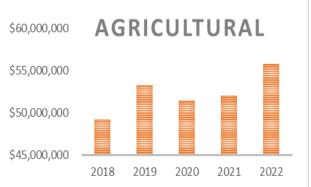

#### **Market Value History**

The graphs below indicate how aggregate values have changed over the last 5 years for each of the four largest property types.

#### 2022 Market Value Statistics & New Construction

The tables below indicate the percentage change (YOY) for each of the four largest property types as well as the total market value. The increase due to New Construction (NC) is also included in the table below.

|               |          |               | %                 |                      |
|---------------|----------|---------------|-------------------|----------------------|
| Property Type | 2022 EMV | I             | Increase/Decrease | % Increase Due to NC |
| Residential   | \$       | 3,026,497,900 | 26.26%            | 3.80%                |
| Agricultural  | \$       | 55,837,200    | 7.32%             | 0.90%                |
| Apartment     | \$       | 31,023,300    | 18.26%            | -                    |
| Commercial    | \$       | 117,836,900   | 13.24%            | 1.92%                |
| Industrial    | \$       | 103,514,500   | 27.69%            | 0.005%               |
| Total EMV     | \$       | 3,338,173,100 | 25.33%            | 3.52%                |