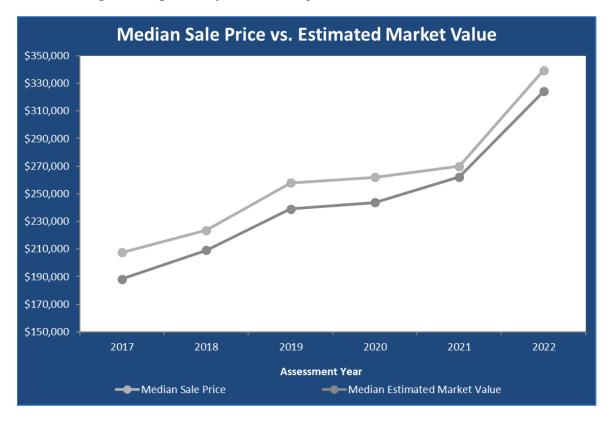

#### **Market Value History**

The graphs below indicate how aggregate values have changed over the last 5 years for each of the four largest property types.

#### 2022 Market Value Statistics & New Construction

The tables below indicate the percentage change (YOY) for each of the four largest property types as well as the total market value. The increase due to New Construction (NC) is also included in the table below.

|               |          |               | %                 |                      |
|---------------|----------|---------------|-------------------|----------------------|
| Property Type | 2022 EMV | I             | Increase/Decrease | % Increase Due to NC |
| Residential   | \$       | 3,026,497,900 | 26.26%            | 3.80%                |
| Agricultural  | \$       | 55,837,200    | 7.32%             | 0.90%                |
| Apartment     | \$       | 31,023,300    | 18.26%            | -                    |
| Commercial    | \$       | 117,836,900   | 13.24%            | 1.92%                |
| Industrial    | \$       | 103,514,500   | 27.69%            | 0.005%               |
| Total EMV     | \$       | 3,338,173,100 | 25.33%            | 3.52%                |