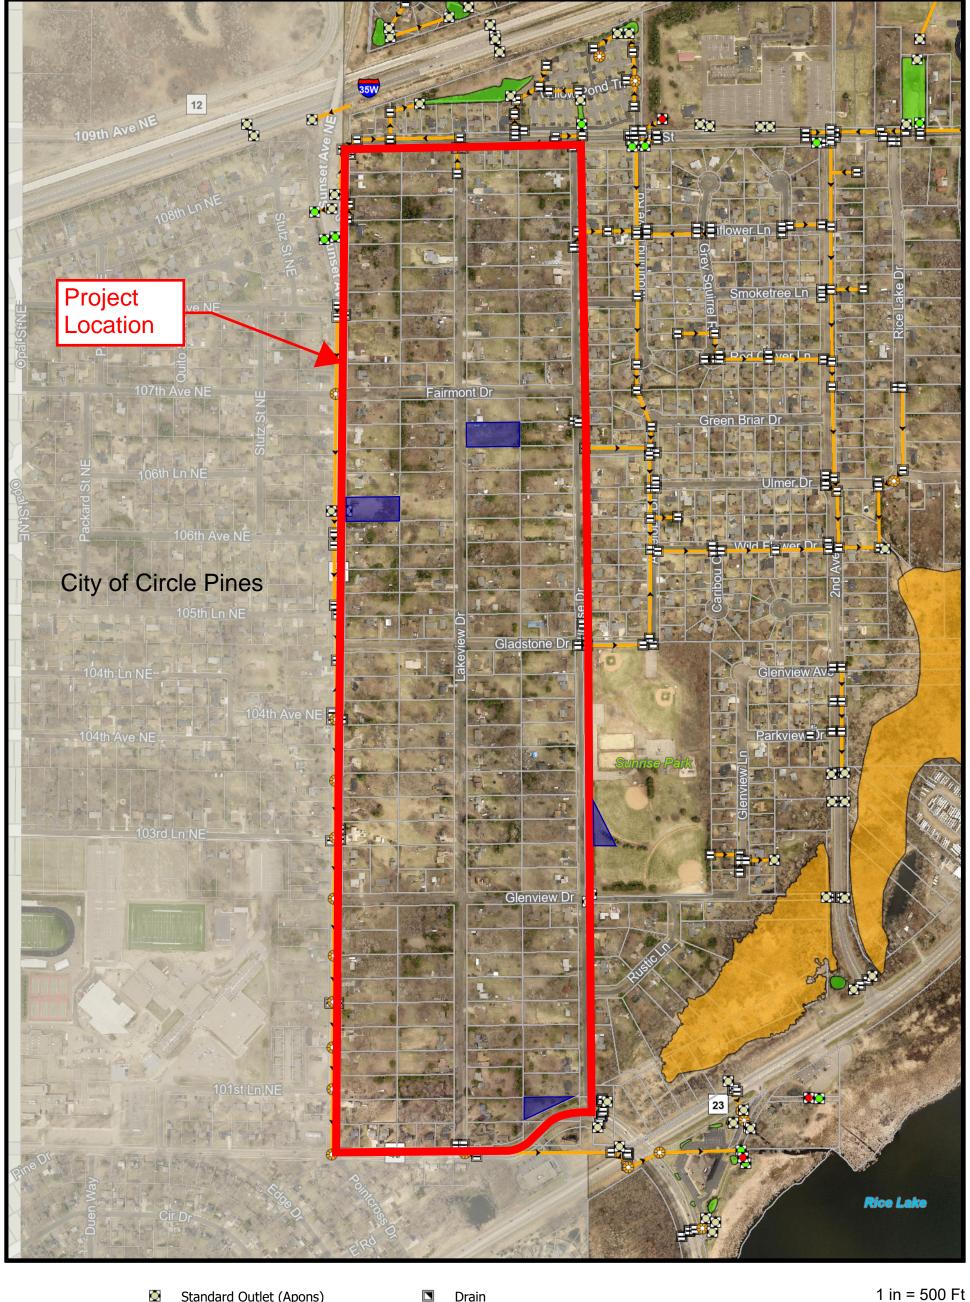

#### 2022 Assessment

As part of this mass appraisal process, all properties are re-valued annually based on the information on record. Properties are physically inspected, and property records reviewed once every 5 years (as statutorily required). This is an ongoing process whereby 20% (referred to as quintile) of a city is inspected each year so that in a cycle of 5 years all properties have been inspected at least once. In addition to this quintile review, properties are also inspected when there is a building permit issued or at the request of the property owner. The sale of a property does not initiate a reassessment. The map on the next page depicts the residential quintile plan for the next 5 years. Quintile Maps are also available on our Public Website. For further information go to: <a href="mailto:anokacounty.us/3574/Property-Assessment">anokacounty.us/3574/Property-Assessment</a>

# Lino Lakes

5 Year Quintile Map

As stated earlier, Minnesota state law governs the assessment date, which is January 2nd of each year, as well as the sales periods associated with each assessment date.