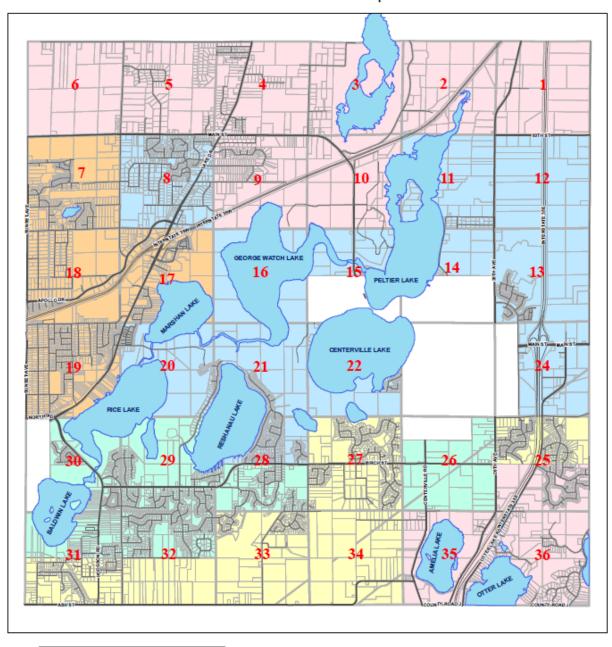

#### 2022 Assessment

As part of this mass appraisal process, all properties are re-valued annually based on the information on record. Properties are physically inspected, and property records reviewed once every 5 years (as statutorily required). This is an ongoing process whereby 20% (referred to as quintile) of a city is inspected each year so that in a cycle of 5 years all properties have been inspected at least once. In addition to this quintile review, properties are also inspected when there is a building permit issued or at the request of the property owner. The sale of a property does not initiate a reassessment. The map on the next page depicts the residential quintile plan for the next 5 years. Quintile Maps are also available on our Public Website. For further information go to: <a href="mailto:anokacounty.us/3574/Property-Assessment">anokacounty.us/3574/Property-Assessment</a>

# Lino Lakes

5 Year Quintile Map

As stated earlier, Minnesota state law governs the assessment date, which is January 2nd of each year, as well as the sales periods associated with each assessment date.