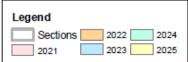

We are aware that due to the time frames we are required to work within it sometimes appears as though the assessor's estimated market value does not represent the market. It seems lower than it should be during times of inflation and higher than it should be in times of deflation. The following chart illustrates the relationship between assessed values and actual sale prices; and how the assessor's market values have been following the changes as they occur in the open market.

Note: The Median Assessor's Estimated Market Value represents the homes that are in the sales study.

One important thing to remember is the assessment process is completed **before** the budgeting process begins. Assessors do not adjust values in order to increase revenue. There is little correlation between changes in assessments due to market changes and how the resulting real estate tax changes. When we adjust assessments due to market conditions, all properties are adjusted. The only time that an adjustment in an assessor's estimated market value will have an impact on the increase or decrease in tax is if the change in value is due to value added for new construction or value removed due to demolition/destruction of an improvement.