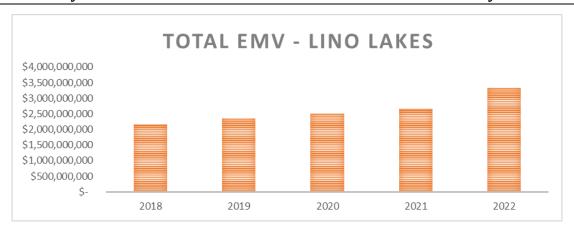

#### **Market Value History**

The graphs below indicate how aggregate values have changed over the last 5 years for each of the four largest property types.

#### 2022 Market Value Statistics & New Construction

The tables below indicate the percentage change (YOY) for each of the four largest property types as well as the total market value. The increase due to New Construction (NC) is also included in the table below.

|               |          |               | %                 |                      |
|---------------|----------|---------------|-------------------|----------------------|
| Property Type | 2022 EMV | I             | Increase/Decrease | % Increase Due to NC |
| Residential   | \$       | 3,026,497,900 | 26.26%            | 3.80%                |
| Agricultural  | \$       | 55,837,200    | 7.32%             | 0.90%                |
| Apartment     | \$       | 31,023,300    | 18.26%            | -                    |
| Commercial    | \$       | 117,836,900   | 13.24%            | 1.92%                |
| Industrial    | \$       | 103,514,500   | 27.69%            | 0.005%               |
| Total EMV     | \$       | 3,338,173,100 | 25.33%            | 3.52%                |