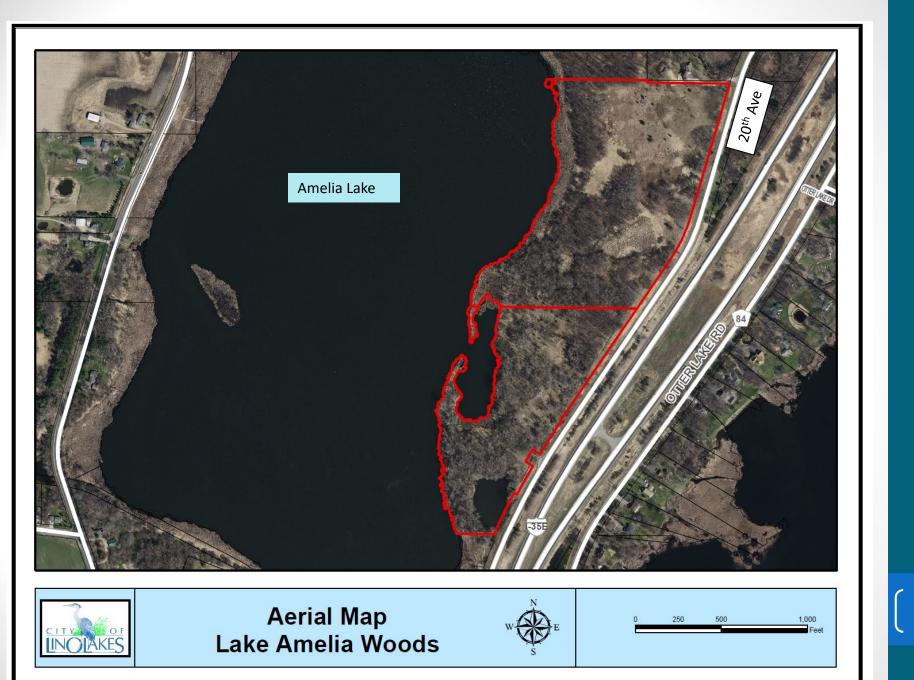

- B) Lake Amelia Woods, Michael Grochala
  - i. Consider Resolution No. 22-18, Approving Final Plat
  - ii. Consider Resolution No. 22-19, Approving Development Agreement

Action Taken: Motion by Ruhland, seconded by Cavegn, to approve Resolution No. 22-18 as presented, was adopted

Action Taken: Motion by Ruhland, seconded by Cavegn, to approve Resolution No. 22-19 as presented, was adopted